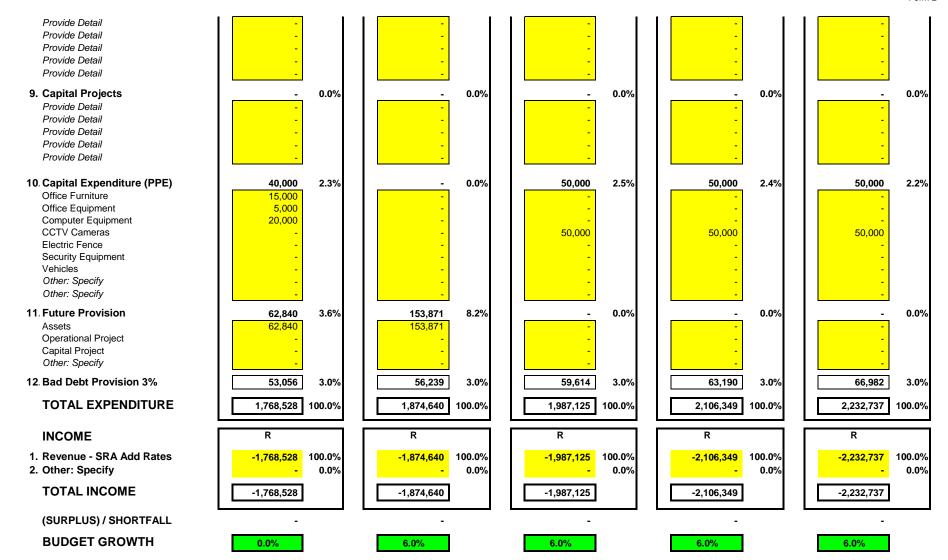

## **5 YEAR BUDGET AS PER BUSINESS PLAN**

|                                                                                                                                                                                                                                                                                                                                                                                                                                                                                                                                                    | 2016/17                                                                           |      | 2017/18                                                                   |       | 2018/19 |                                                                        |       | 2019/20                                                               |       | 2020/21 |                                                                                                                     |       |
|----------------------------------------------------------------------------------------------------------------------------------------------------------------------------------------------------------------------------------------------------------------------------------------------------------------------------------------------------------------------------------------------------------------------------------------------------------------------------------------------------------------------------------------------------|-----------------------------------------------------------------------------------|------|---------------------------------------------------------------------------|-------|---------|------------------------------------------------------------------------|-------|-----------------------------------------------------------------------|-------|---------|---------------------------------------------------------------------------------------------------------------------|-------|
| EXPENDITURE                                                                                                                                                                                                                                                                                                                                                                                                                                                                                                                                        | R                                                                                 |      | R                                                                         |       |         | R                                                                      |       | R                                                                     |       |         | R                                                                                                                   |       |
| 1. Employee Related Salaries UIF Transport allowance Bonus Provision                                                                                                                                                                                                                                                                                                                                                                                                                                                                               | -                                                                                 | 0.0% | -                                                                         | 0.0%  |         | -<br>-<br>-<br>-                                                       | 0.0%  | -                                                                     | 0.0%  |         | -                                                                                                                   | 0.0%  |
| 2. Core Business Cleansing Services Environmental Upgrading (Greening, landscaping, recycling, etc.) Law Enforcement Officers Security Services - CCTV monitoring Security Services Social Upliftment                                                                                                                                                                                                                                                                                                                                              | 1,486,232 8<br>187,944<br>50,000<br>-<br>1,128,288<br>120,000                     | 4.0% | 1,575,406<br>199,221<br>53,000<br>-<br>1,195,985<br>127,200               | 84.0% |         | 1,769,973<br>211,175<br>56,180<br>-<br>100,038<br>1,267,748<br>134,832 | 89.1% | 1,866,916<br>223,845<br>59,551<br>-<br>96,787<br>1,343,811<br>142,922 | 88.6% |         | 1,984,042<br>237,276<br>63,124<br>-<br>107,700<br>1,424,444<br>151,498                                              | 88.9% |
| 3. Depreciation                                                                                                                                                                                                                                                                                                                                                                                                                                                                                                                                    | 16,000                                                                            | 0.9% | 8,000                                                                     | 0.4%  |         | 21,545                                                                 | 1.1%  | 35,090                                                                | 1.7%  |         | 35,090                                                                                                              | 1.6%  |
| 4. Repairs and Maintenance                                                                                                                                                                                                                                                                                                                                                                                                                                                                                                                         | -                                                                                 | 0.0% | -                                                                         | 0.0%  |         | -                                                                      | 0.0%  | -                                                                     | 0.0%  |         | -                                                                                                                   | 0.0%  |
| 5. Services Accounts ex CCT                                                                                                                                                                                                                                                                                                                                                                                                                                                                                                                        | -                                                                                 | 0.0% | -                                                                         | 0.0%  |         | -                                                                      | 0.0%  | -                                                                     | 0.0%  |         | -                                                                                                                   | 0.0%  |
| 6. Interest Paid                                                                                                                                                                                                                                                                                                                                                                                                                                                                                                                                   | -                                                                                 | 0.0% | -                                                                         | 0.0%  |         | -                                                                      | 0.0%  | -                                                                     | 0.0%  |         | -                                                                                                                   | 0.0%  |
| 7. General Expenditure Accommodation (Rent) Accounting fees Administration and management fees Auditor's remuneration Avertising Bank charges Computer expenses (including Website) Contingency / Sundry Donations Entertainment Insurance Lease rental on equipment Marketing and promotions Meeting expenses Motor vehicle expenses Newsletter expenses Office security Postage Printing and stationery Protective clothing Secretarial duties Seed Capital Staff welfare (tea, Coffee, etc.) Subscriptions Telephone and fax Training Traveling | 110,400  6,000 36,000 12,000  6,000 2,400 5,000  - 3,000  - 5,000 - 3,000 - 3,000 | 6.2% | 81,124  6,360 38,160 12,720  6,360 2,544 5,300  - 5,300  - 1,200  - 1,200 | 4.3%  |         | 85,993  6,742 40,450 13,483 - 6,742 2,697 5,618 - 3,371 1,272          | 4.3%  | 91,153<br>7,147<br>42,877<br>14,292<br>                               | 4.3%  |         | 96,623<br>7,576<br>45,450<br>15,150<br>-<br>7,576<br>3,031<br>6,312<br>-<br>3,787<br>-<br>-<br>1,429<br>-<br>-<br>- | 4.3%  |
| Other: Specify  8. Operational Projects                                                                                                                                                                                                                                                                                                                                                                                                                                                                                                            | -                                                                                 | 0.0% | -                                                                         | 0.0%  |         | -                                                                      | 0.0%  | -                                                                     | 0.0%  |         | -                                                                                                                   | 0.0%  |